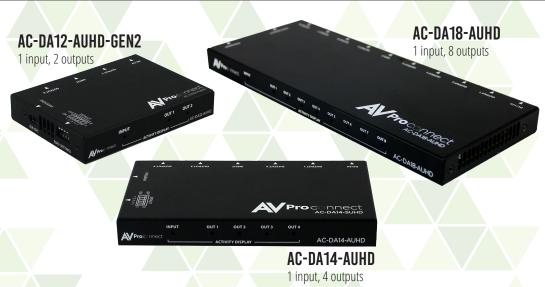

# 4K 18GBPS DISTRIBUTION

AMPLIFIERS AC-DA12-AUHD-GEN2 AC-DA14-AUHD, AC-DA18-AUHD

#### IN THE BOX:

- AC-DA12-AUHD-GEN2, AC-DA14-AUHD, or AC-DA18-AUHD
- 12V Locking Power Supply (100-240v Input)
- Mounting Ears
- Operating Instructions