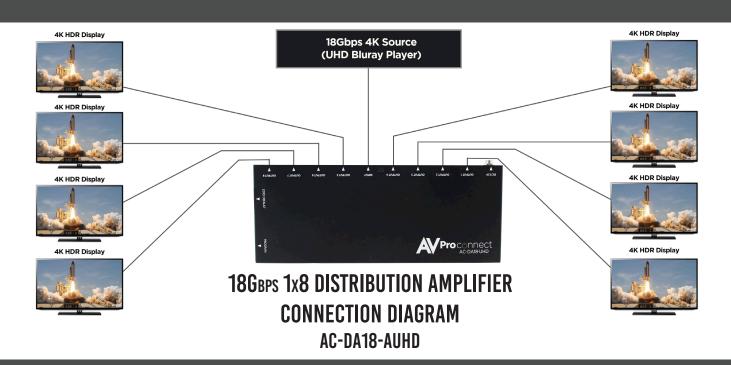

These distribution amplifiers can be cascaded for extended distances and to add additional outputs. There is even a built in "cascade mode" that can be enabled for plug and play compatibility. With these distribution amplifiers you are already prepared for all 4K formats. Utilize these products with confidence in your next bar, restaurant, digital signage, commercial or residential installation and see the difference.

**CASCADING:** The AC-DA1(2,4,8)-AUHD were designed for cascading. You will not have any concerns cascading these units for several "hops". There is even a built-in "cascade mode" that can be enabled for plug and play compatibility.