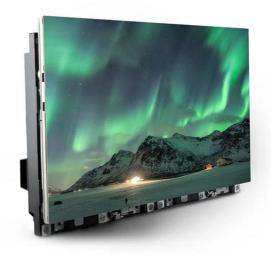

## **Bifrost**

The Northern Lights were not an unusual sight for people living in the far North and were a popular theme in folklore and superstition. In old Norse mythology, the northern lights were said to be Bifrost, the bridge between Åsgard and Midgard.Bifrost is Barco Residential's smallest bezel-less pixel pitch product from the new TruePix product range. But it's not all about pixel pitch, Direct view LED walls is about the source and how the source is delivered from the content player through our new processor before it hit's the panel. This is where Barco Residential is standing out from the crowd. We have developed a completly new processor for our TruePix panels which together with the Bifrost reproduces a revolutionary viewing experience with an highly dynamic, yet very realistic image.