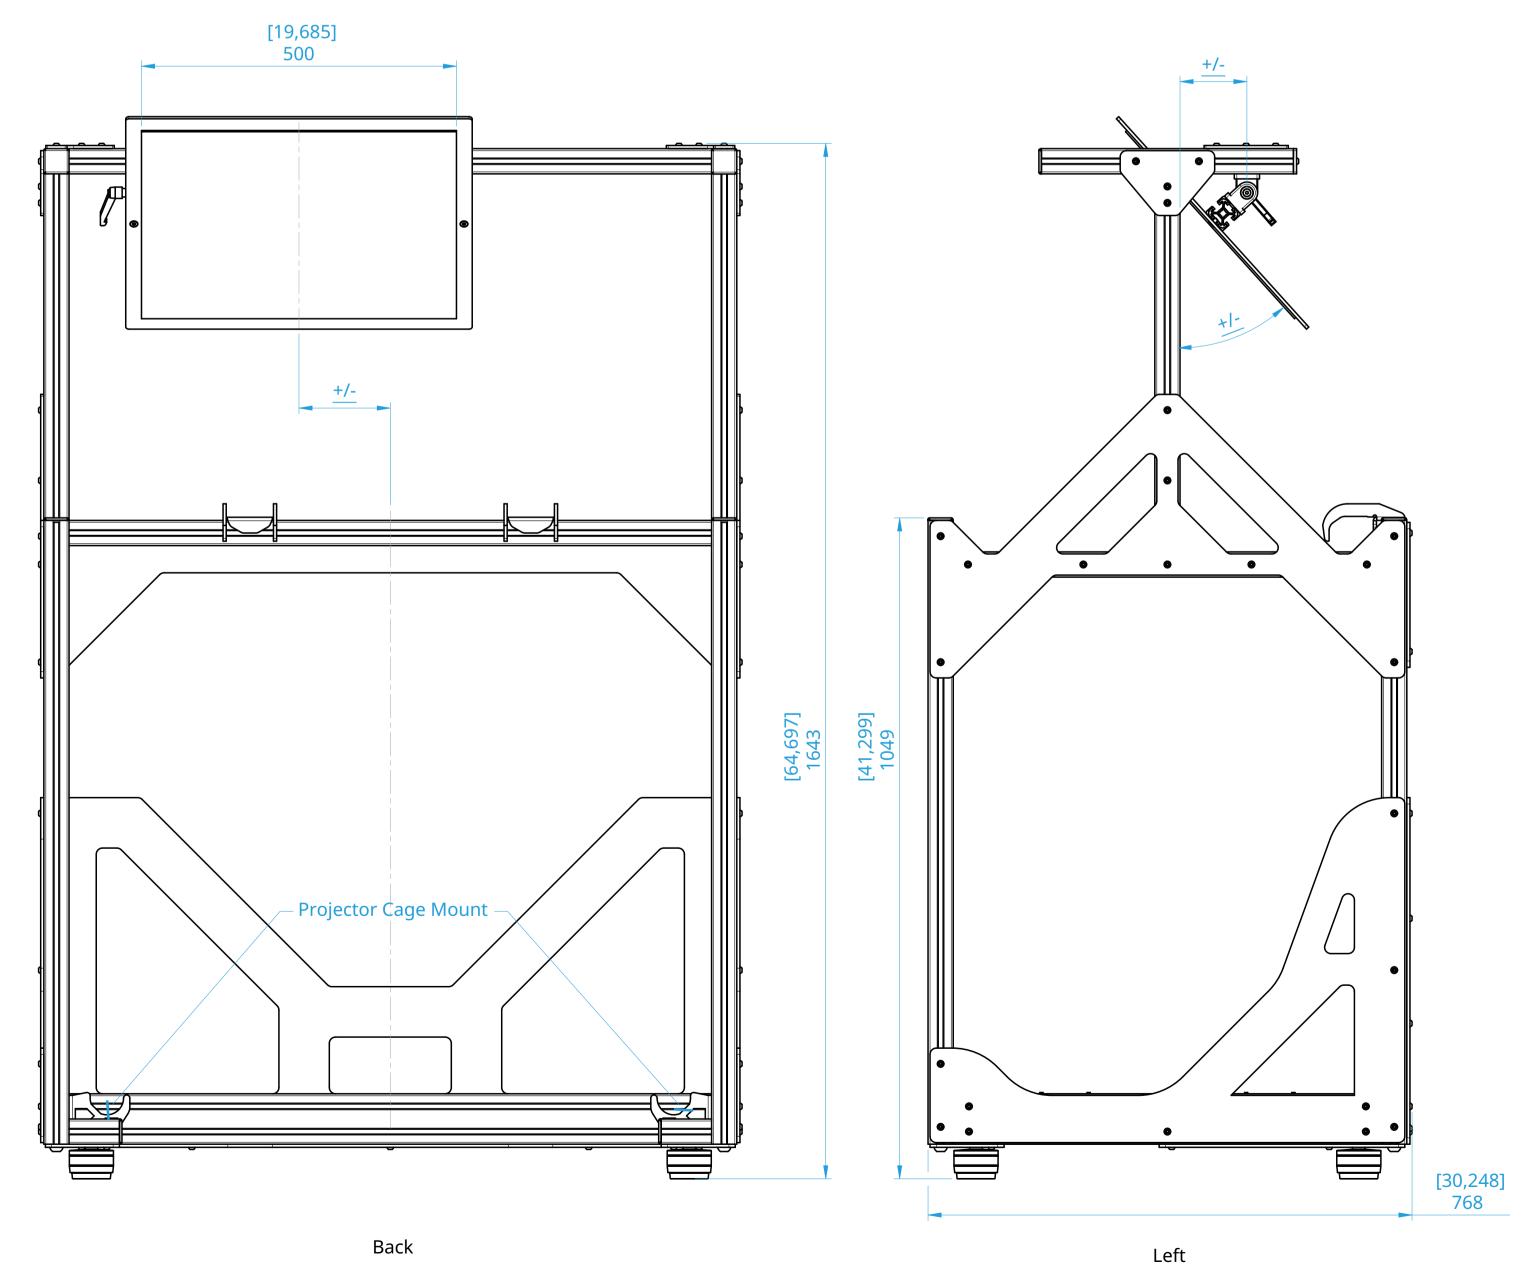

-----|----------|---------|
| 00  | ORIGINAL ISSUE.         | 22.03.22 | LE      |
| 1   | Redesigned Mirror Mount | 11.07.24 | SR      |
|     |                         |          |         |
|     |                         |          |         |
|     |                         |          |         |
|     |                         |          |         |
|     |                         |          |         |
|     |                         |          |         |
|     |                         |          |         |
|     |                         |          |         |

## DRAWING STATUS

S. Ridley

11.07.24

S. Ridley

11.07.24

S. Ridley

11.07.24

## Clinet Issue

TITLE

VERTICAL MIRROR MOUNT - XXL (VMM-XXL - GENERAL OVERVIEW)

### PART NUMBER

[DT-VMM-XXL]



DRAWING No.

REV No.









#### NOTES:

- ALL DIMENSIONS ARE IN 'MM' UNLESS SPECIFIED IN "[x]".
- ANY HAZARD SYMBOLS ARE TO BE READ IN CONJUNCTION WITH ANY RISK ASSESSMENT IF NUMBERED.
- THIS DRAWING IS PROPERTY OF DISPLAY TECHNOLOGIES LTD & IS STRICTLY CONFIDENTIAL. THE DRAWING SPECIFICATION & ITS CONTENTS MUST NOT BE DISCLOSED TO ANY THIRD PARTY WITHOUT PRIOR CONSENT.
- DRAWING SCALE IS ANNOTATED ON EVERY VIEW. IF IN DOUBT - ASK THE DESIGNER.

#### SYMBOLS:



PROVIDES A REFERENCE NUMBER FOR ADDITIONAL NOTATION.



HIGHLIGHTS SPECIFIC MANUFACTURING INFORMATION.



HIGHLIGHTS A HAZARD & OR A RESIDUAL RISK ASSOCIATED WITH THE DESIGN RISK ASSESSMENT.

| REV | DESCRIPTION             | DATE         | INITALS |
|-----|-------------------------|--------------|---------|
| 00  | ORIGINAL ISSUE.         | 22.03.29