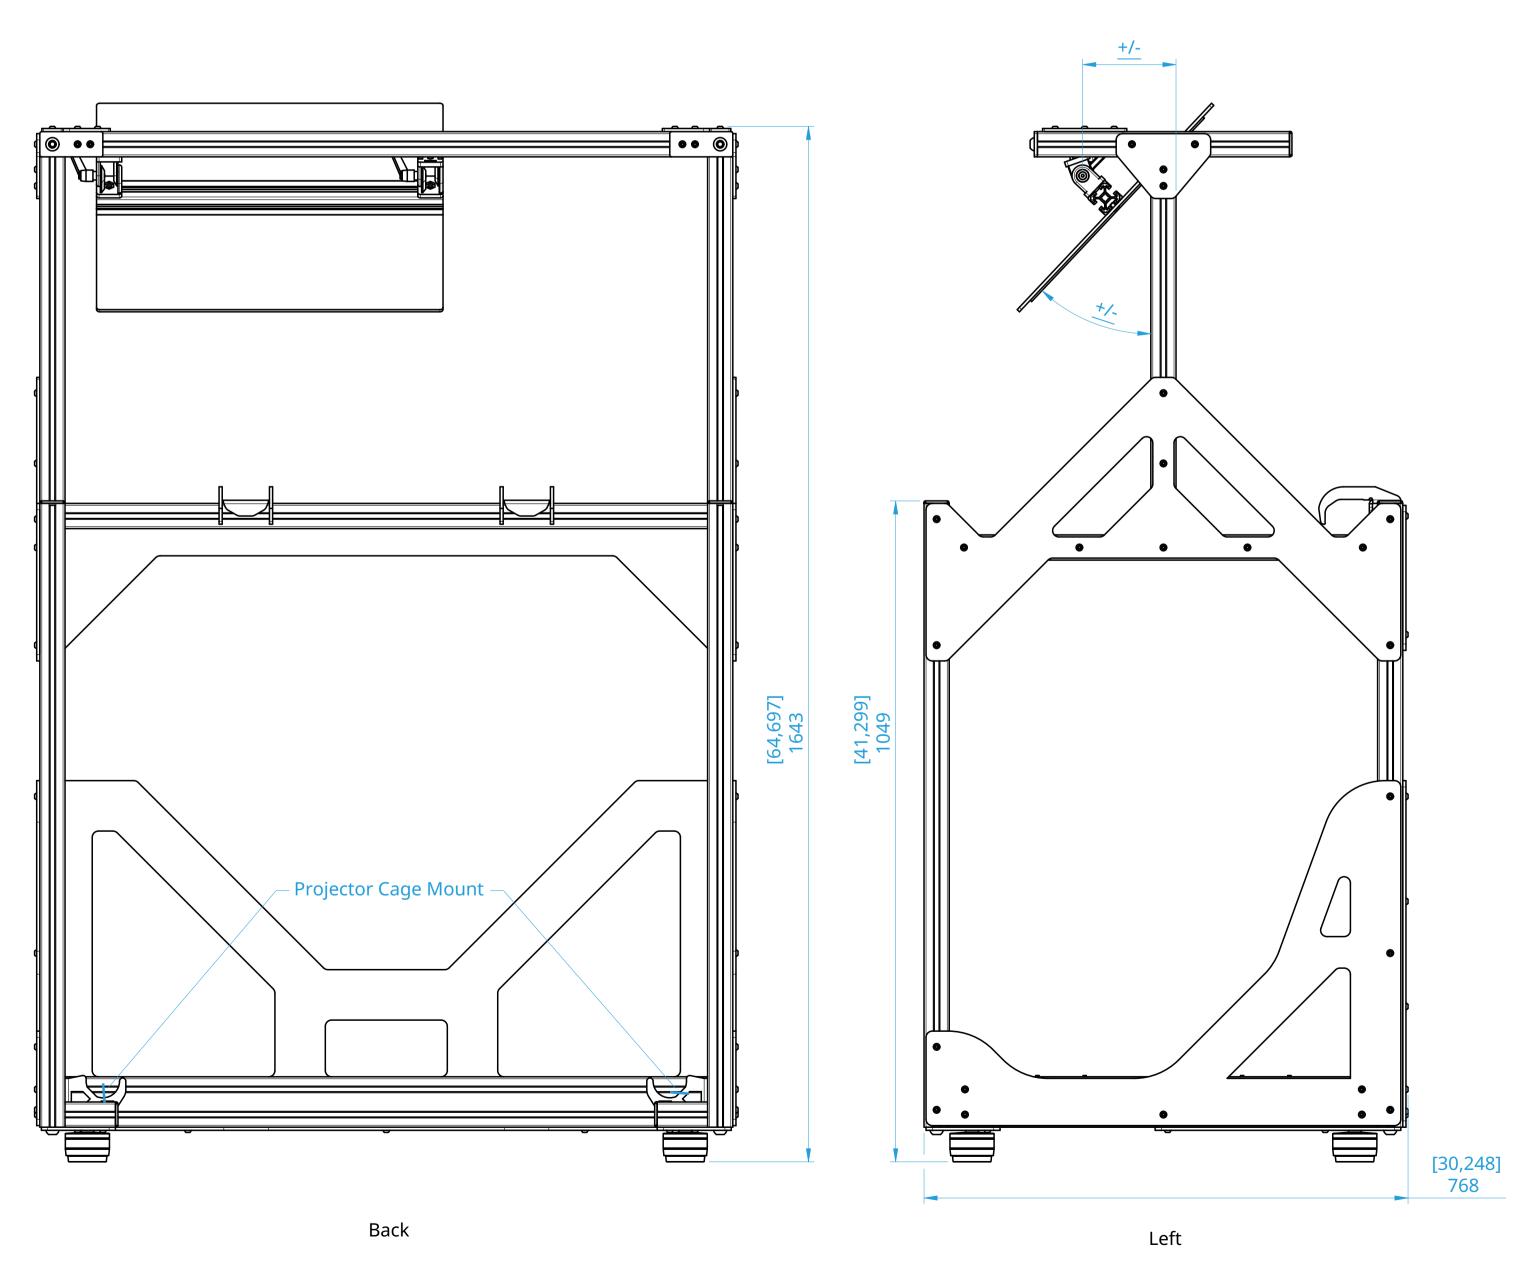

#### NOTES:

- ALL DIMENSIONS ARE IN 'MM' UNLESS SPECIFIED IN "[x]".
- ANY HAZARD SYMBOLS ARE TO BE READ IN CONJUNCTION WITH ANY RISK ASSESSMENT IF NUMBERED.
- THIS DRAWING IS PROPERTY OF DISPLAY TECHNOLOGIES LTD & IS STRICTLY CONFIDENTIAL. THE DRAWING SPECIFICATION & ITS CONTENTS MUST NOT BE DISCLOSED TO ANY THIRD PARTY WITHOUT PRIOR CONSENT.
- DRAWING SCALE IS ANNOTATED ON EVERY VIEW. IF IN DOUBT - ASK THE DESIGNER.

#### SYMBOLS:

PROVIDES A REFERENCE NUMBER FOR ADDITIONAL NOTATION.

HIGHLIGHTS SPECIFIC MANUFACTURING INFORMATION.

HIGHLIGHTS A HAZARD & OR A RESIDUAL RISK ASSOCIATED WITH THE DESIGN RISK ASSESSMENT.

| REV | DESCRIPTION             | DATE         | INITALS |
|-----|-------------------------|--------------|---------|
| 00  | ORIGINAL ISSUE.         | 22.03.29     | LE      |
| 1   | Redesigned Mirror Mount | 11.07.24     | SR      |
|     |                         |              |         |
|     |                         |              |         |
|     |                         |              |         |
|     |                         |              |         |
|     |                         |              |         |
|     |                         |              |         |
|     | DESIGNED CHECKED        | <br>  APPRO\ | /FD     |