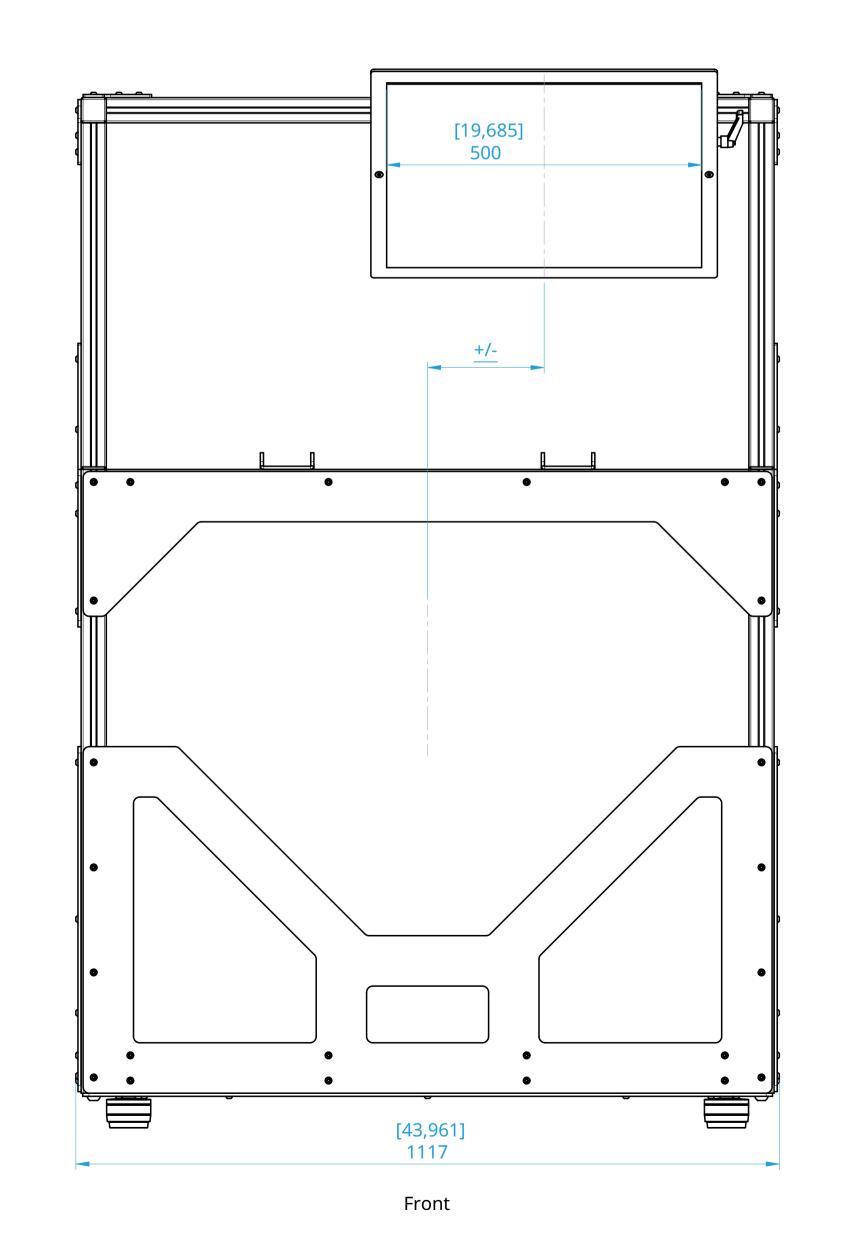

#### NOTES:

- ALL DIMENSIONS ARE IN 'MM' UNLESS SPECIFIED IN "[x]".
- ANY HAZARD SYMBOLS ARE TO BE READ IN CONJUNCTION WITH ANY RISK ASSESSMENT IF NUMBERED.
- THIS DRAWING IS PROPERTY OF DISPLAY TECHNOLOGIES LTD & IS STRICTLY CONFIDENTIAL. THE DRAWING SPECIFICATION & ITS CONTENTS MUST NOT BE DISCLOSED TO ANY THIRD PARTY WITHOUT PRIOR CONSENT.
- DRAWING SCALE IS ANNOTATED ON EVERY VIEW. IF IN DOUBT - ASK THE DESIGNER.

#### SYMBOLS:

PROVIDES A REFERENCE NUMBER FOR ADDITIONAL NOTATION.

HIGHLIGHTS SPECIFIC MANUFACTURING INFORMATION.

HIGHLIGHTS A HAZARD & OR A RESIDUAL RISK ASSOCIATED WITH THE DESIGN RISK ASSESSMENT.

| REV | DESCRIPTION             | DATE         | INITALS |
|-----|-------------------------|--------------|---------|
| 00  | ORIGINAL ISSUE.         | 22.03.29     | LE      |
| 1   | Redesigned Mirror Mount | 11.07.24     | SR      |
|     |                         |              |         |
|     |                         |              |         |
|     |                         |              |         |
|     |                         |              |         |
|     |                         |              |         |
|     |                         |              |         |
|     | DESIGNED CHECKED        | <br>  APPRO\ | /ED     |