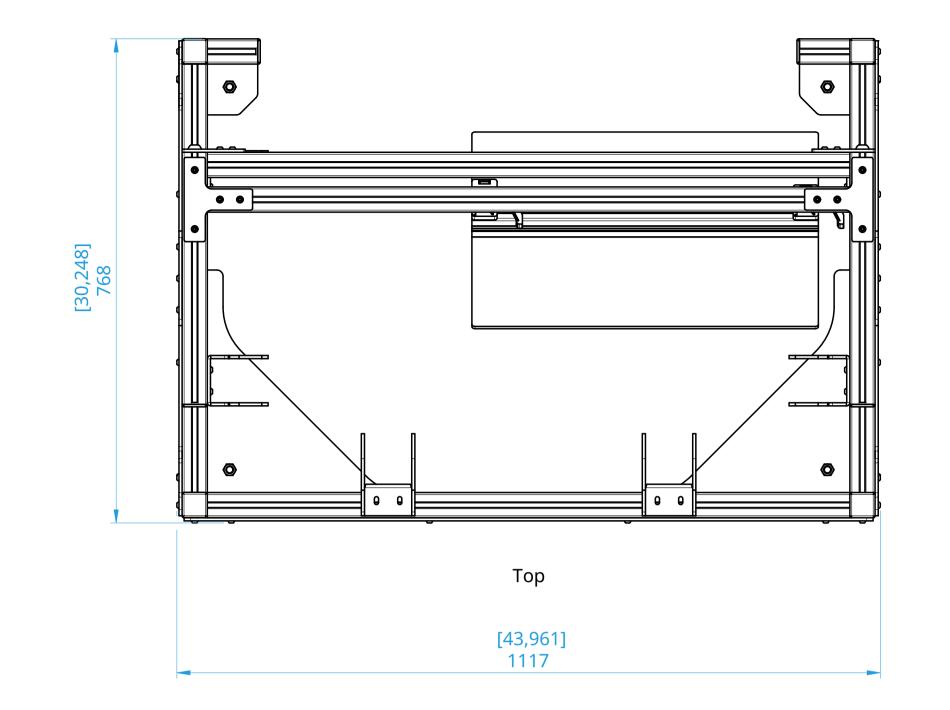

#### NOTES:

- ALL DIMENSIONS ARE IN 'MM' UNLESS SPECIFIED IN "[x]".
- ANY HAZARD SYMBOLS ARE TO BE READ IN CONJUNCTION WITH ANY RISK ASSESSMENT IF NUMBERED.
- THIS DRAWING IS PROPERTY OF DISPLAY TECHNOLOGIES LTD & IS STRICTLY CONFIDENTIAL. THE DRAWING SPECIFICATION & ITS CONTENTS MUST NOT BE DISCLOSED TO ANY THIRD PARTY WITHOUT PRIOR CONSENT.
- DRAWING SCALE IS ANNOTATED ON EVERY VIEW. IF IN DOUBT - ASK THE DESIGNER.

#### SYMBOLS:

PROVIDES A REFERENCE NUMBER FOR ADDITIONAL NOTATION.

HIGHLIGHTS SPECIFIC MANUFACTURING INFORMATION.

HIGHLIGHTS A HAZARD & OR A RESIDUAL RISK ASSOCIATED WITH THE DESIGN RISK ASSESSMENT.

| REV | DESCRIPTION             | DATE     | INITALS |
|-----|-------------------------|----------|---------|
| 00  | ORIGINAL ISSUE.         | 22.03.22 | LE      |
| 1   | Redesigned Mirror Mount | 11.07.24 | SR      |
|     |                         |          |         |
|     |                         |          |         |
|     |                         |          |         |
|     |                         |          |         |
|     |                         |          |         |
|     |                         |          |         |
|     |                         |          |         |
|     |                         |          |         |