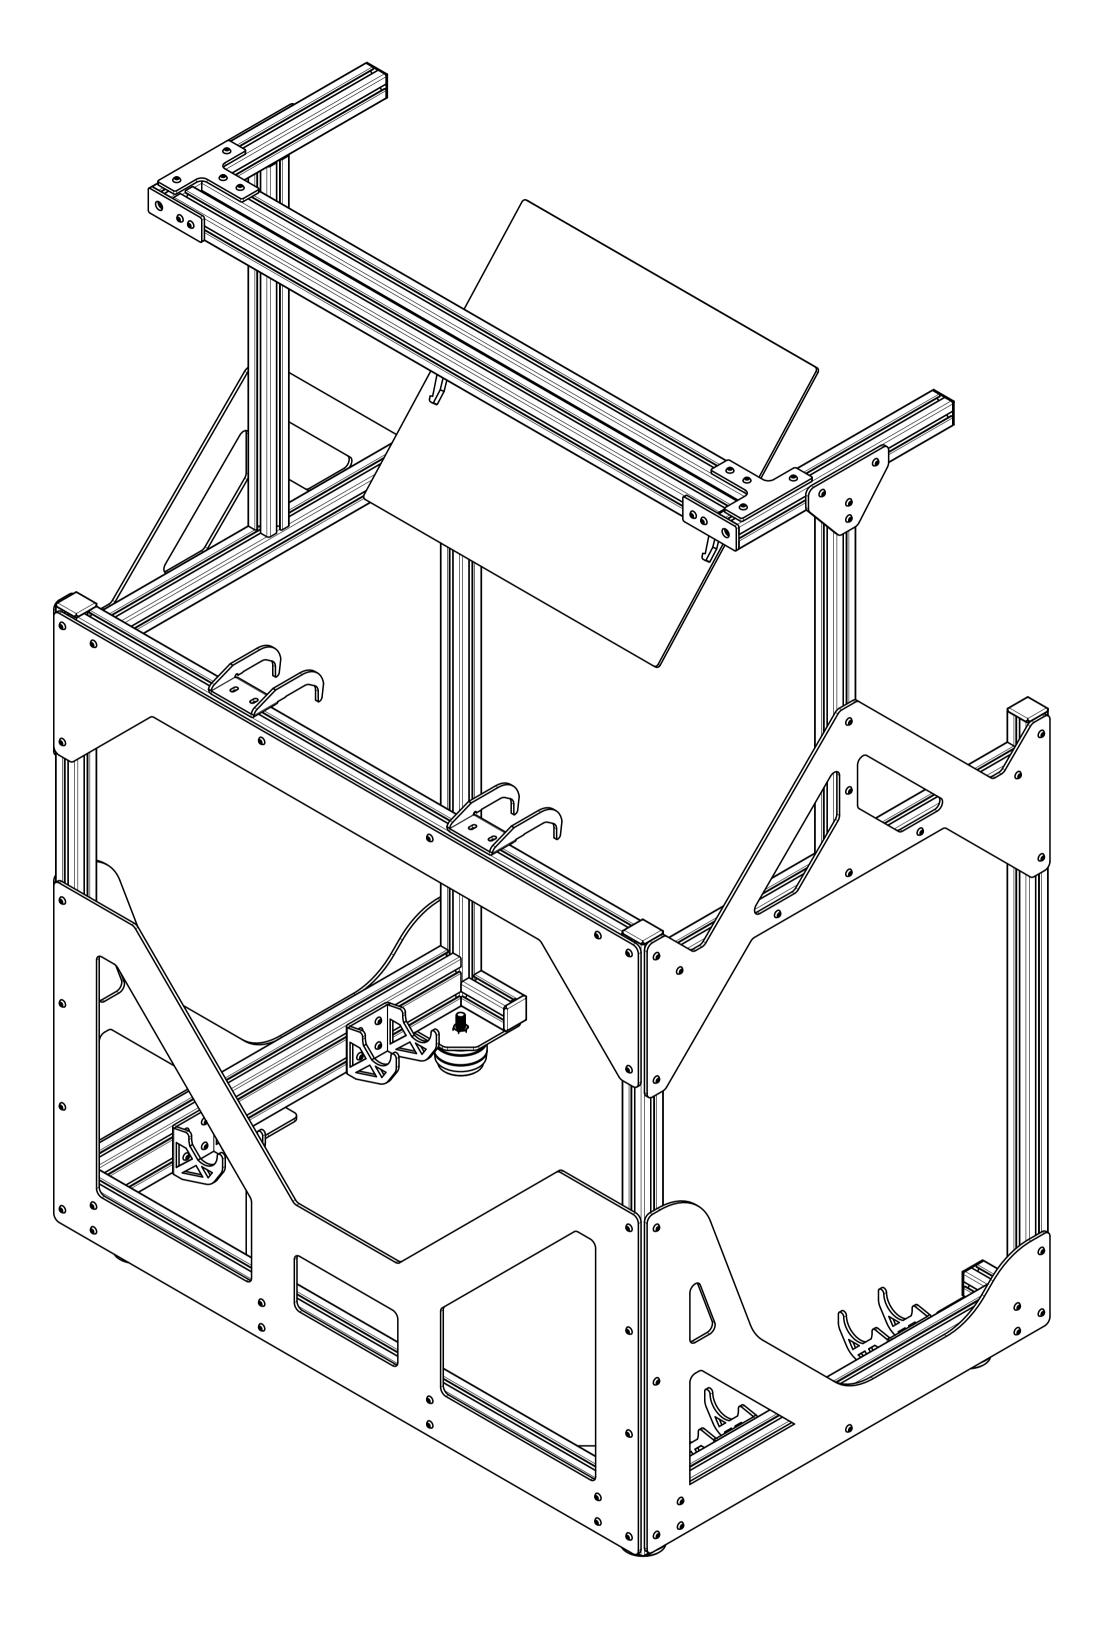

ISOMETRIC VIEW (Forward Configuration)
DO NOT SCALE.

ISOMETRIC VIEW (Reverse Configuration)
DO NOT SCALE.

## Clinet Issue

TITLE

VERTICAL MIRROR MOUNT - XXL (VMM-XXL - GENERAL OVERVIEW)

#### TITLE

VERTICAL MIRROR MOUNT - XXL Forward Configuration