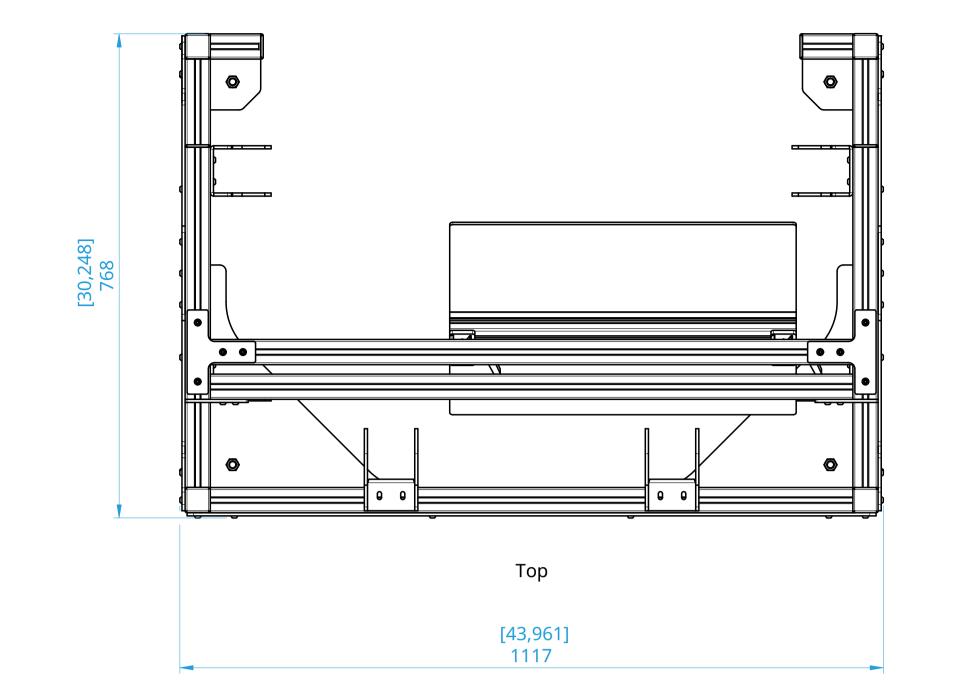

-------|----------|---------|
| 00  | ORIGINAL ISSUE.         | 22.03.22 | LE      |
| 1   | Redesigned Mirror Mount | 11.07.24 | SR      |
|     |                         |          |         |
|     |                         |          |         |
|     |                         |          |         |
|     |                         |          |         |
|     |                         |          |         |
|     |                         |          |         |
|     |                         |          |         |
|     |                         |          |         |

## DRAWING STATUS

S. Ridley

11.07.24

S. Ridley

11.07.24

S. Ridley

11.07.24

## Clinet Issue

TITLE

VERTICAL MIRROR MOUNT - XXL (VMM-XXL - GENERAL OVERVIEW)

### PART NUMBER

[DT-VMM-XXL]



DRAWING No.

REV No.









#### NOTES:

- ALL DIMENSIONS ARE IN 'MM' UNLESS SPECIFIED IN "[x]".
- ANY HAZARD SYMBOLS ARE TO BE READ IN CONJUNCTION WITH ANY RISK ASSESSMENT IF NUMBERED.
- THIS DRAWING IS PROPERTY OF DISPLAY TECHNOLOGIES LTD & IS STRICTLY CONFIDENTIAL. THE DRAWING SPECIFICATION & ITS CONTENTS MUST NOT BE DISCLOSED TO ANY THIRD PARTY WITHOUT PRIOR CONSENT.
- DRAWING SCALE IS ANNOTATED ON EVERY VIEW. IF IN DOUBT - ASK THE DESIGNER.

#### SYMBOLS:



PROVIDES A REFERENCE NUMBER FOR ADDITIONAL NOTATION.



HIGHLIGHTS SPECIFIC MANUFACTURING INFORMATION.



HIGHLIGHTS A HAZARD & OR A RESIDUAL RISK ASSOCIATED WITH THE DESIGN RISK ASSESSMENT.

| REV | DESCRIPTION             | DATE         | INITALS |
|-----|-------------------------|--------------|---------|
| 00  | ORIGINAL ISSUE.         | 22.03.29