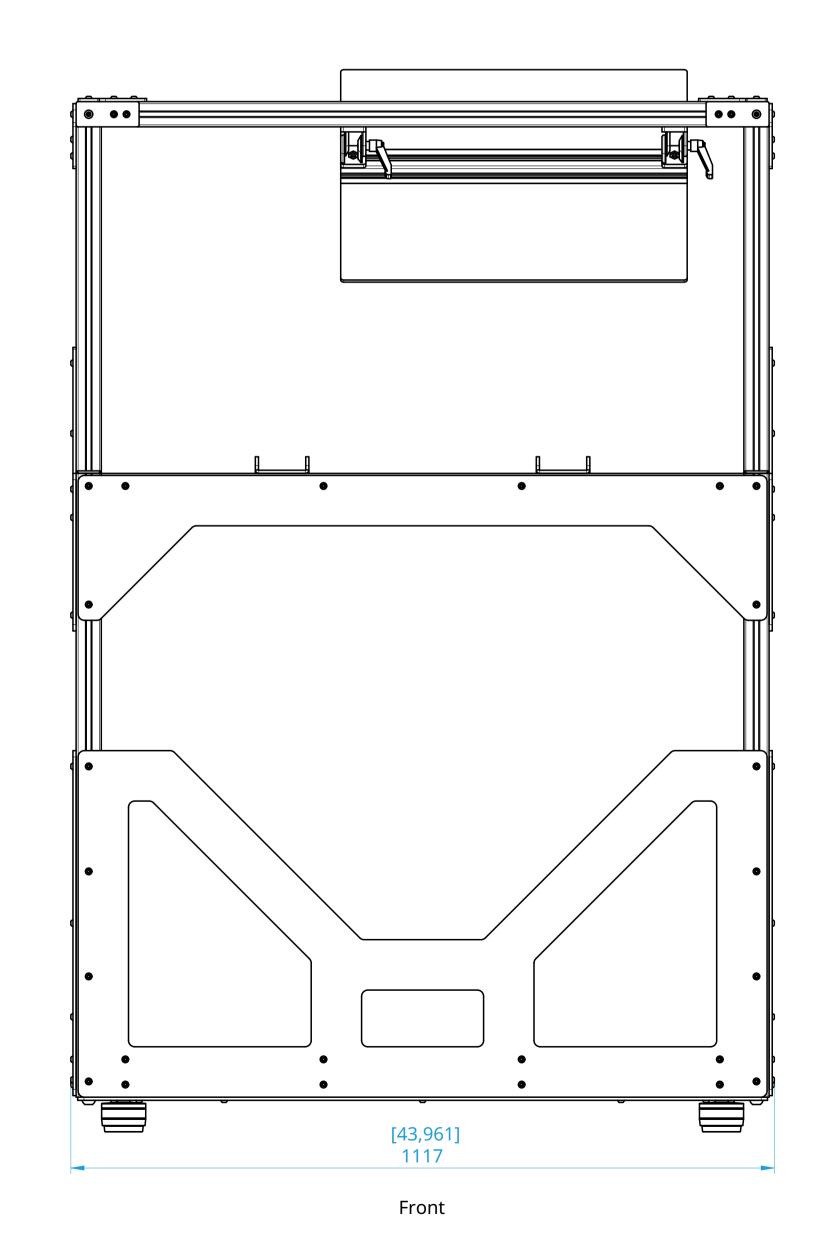

#### TITLE

VERTICAL MIRROR MOUNT - XXL Forward Configuration

#### TITLE

VERTICAL MIRROR MOUNT - XXL Reverse Configuration