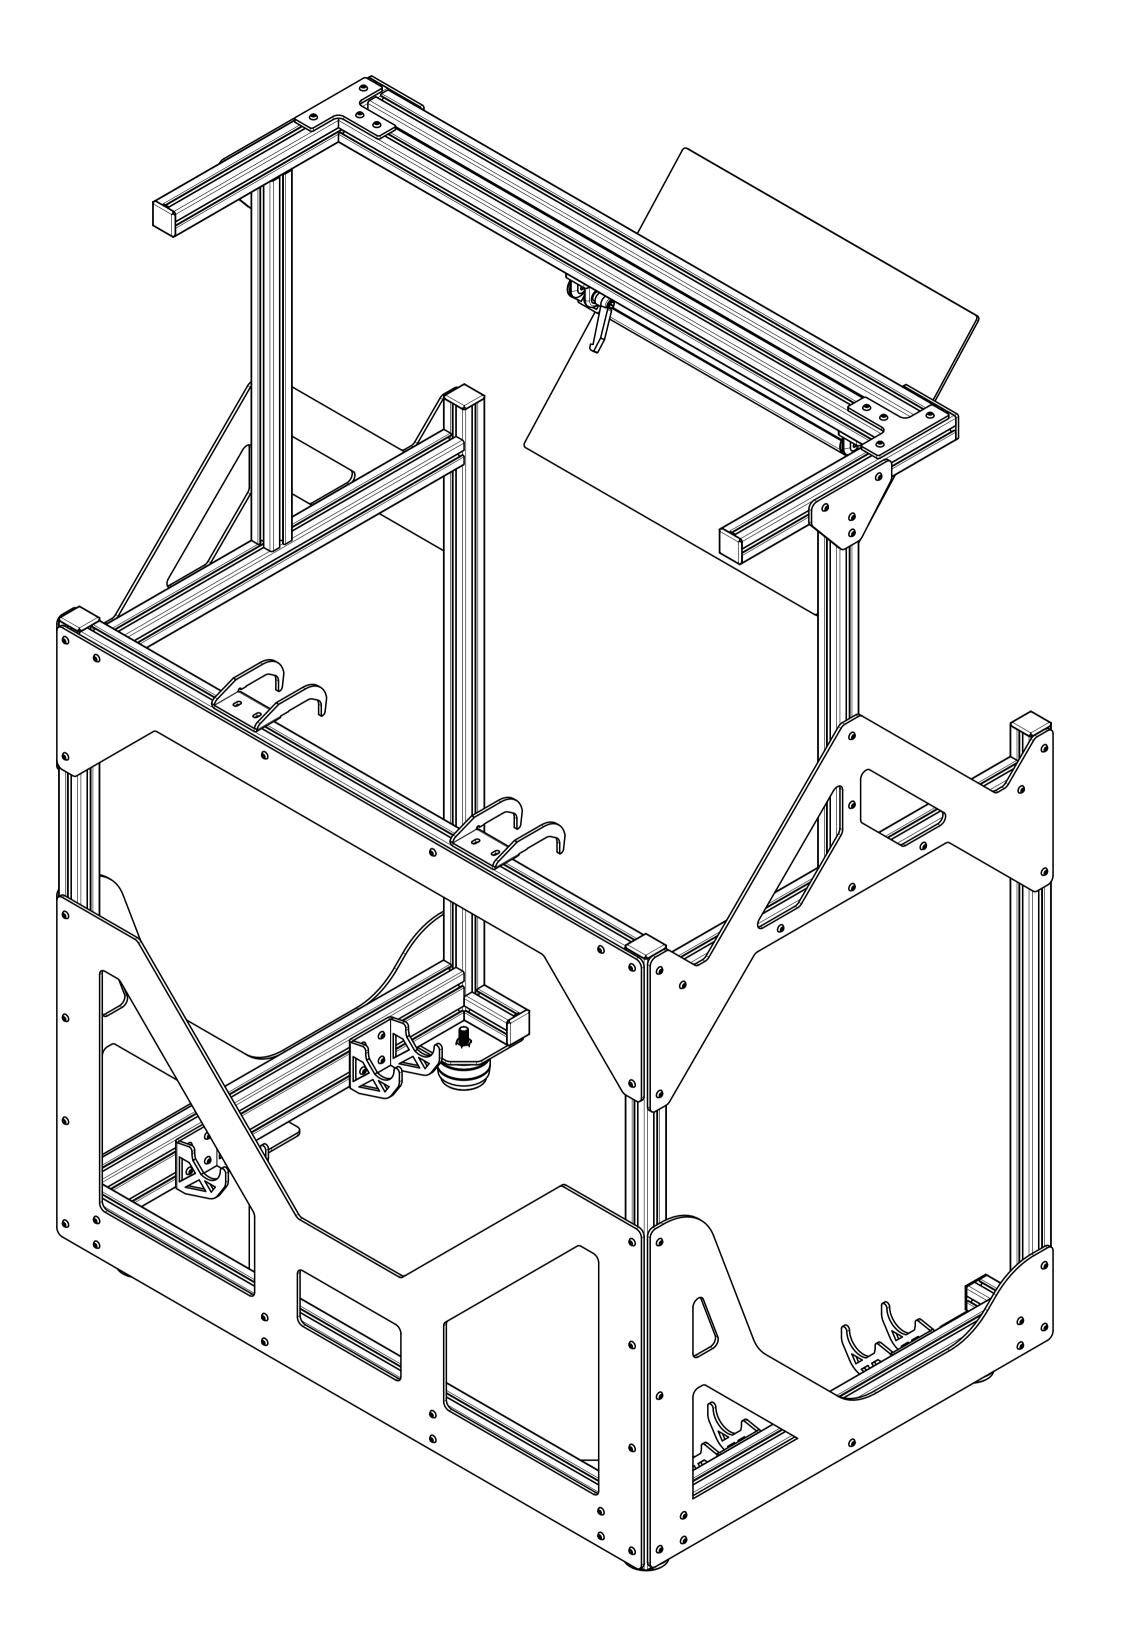

ISOMETRIC VIEW (Forward Configuration)
DO NOT SCALE.

ISOMETRIC VIEW (Reverse Configuration)
DO NOT SCALE.

#### TITLE

VERTICAL MIRROR MOUNT - XXL Reverse Configuration