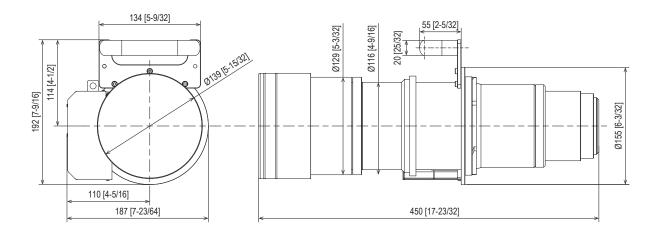

## **Specifications**

| F value                              | 2.5                                                           |
|--------------------------------------|---------------------------------------------------------------|
| Focal distance (f)                   | 45.3 mm ~ 65.6 mm                                             |
| Throw ratio                          | 1.43~2.09:1 for PT-RQ50K (Aspect 17:9)                        |
|                                      | 1.70~2.48:1 for PT-RQ50K (Aspect 16:10)                       |
|                                      | 1.52~2.23:1 for PT-RQ50K (Aspect 16:9)                        |
|                                      | 2.04~2.98:1 for PT-RQ50K (Aspect 4:3)                         |
| Dimensions (W $\times$ H $\times$ D) | 187 mm × 192 mm × 450 mm (7-23/64 × 7-9/16 × 17-23/32 inches) |
| Weight                               | 8.5 kg (18.7 lbs)                                             |
| Applicable projector                 | PT-RQ50K                                                      |

## **Dimensions**

## Figure attached to the [PT-RQ50K] projector

unit : mm (inch)

This illustration is not drawn to scale. Please read the projector's spec file for throw distances. Specifications subject to change without notice.