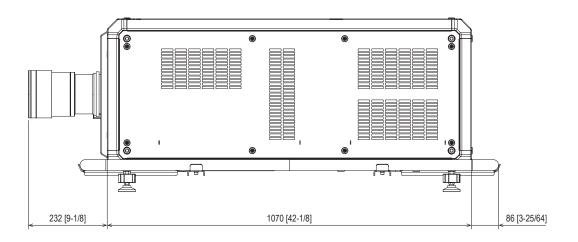

## **Dimensions**

## Figure attached to the [PT-RQ50K] projector

unit : mm (inch)

This illustration is not drawn to scale. Please read the projector's spec file for throw distances. Specifications subject to change without notice.