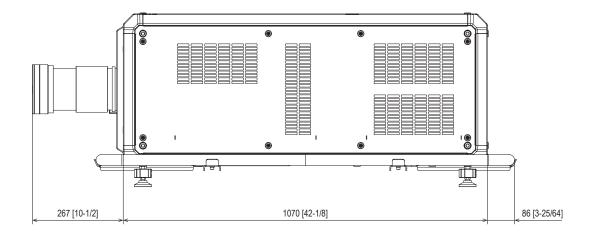

## **Dimensions**

Figure attached to the [PT-RQ50K] projector

unit : mm (inch)

This illustration is not drawn to scale.

Please read the projector's spec file for throw distances.

Specifications subject to change without notice.