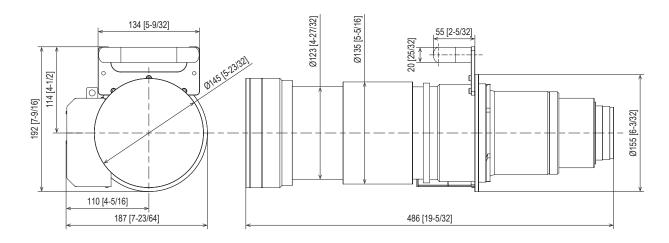

## **Specifications**

| F value                              | 2.5                                                          |
|--------------------------------------|--------------------------------------------------------------|
| Focal distance (f)                   | 156.5 mm ~ 243.1 mm                                          |
| Throw ratio                          | 4.97~7.76:1 for PT-RQ50K (Aspect 17:9)                       |
|                                      | 5.89~9.21:1 for PT-RQ50K (Aspect 16:10)                      |
|                                      | 5.30~8.28:1 for PT-RQ50K (Aspect 16:9)                       |
|                                      | 7.06~11.06:1 for PT-RQ50K (Aspect 4:3)                       |
| Dimensions (W $\times$ H $\times$ D) | 187 mm × 192 mm × 486 mm (7-23/64 × 7-9/16 × 19-9/64 inches) |
| Weight                               | 8.0 kg (17.6 lbs)                                            |
| Applicable projector                 | PT-RQ50K                                                     |

## **Dimensions**

Figure attached to the [PT-RQ50K] projector

unit : mm (inch)

This illustration is not drawn to scale.

Please read the projector's spec file for throw distances.

Specifications subject to change without notice.