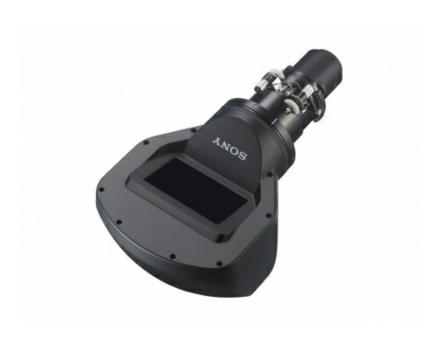

## **VPLL-3003**

Projection Lens for the VPL-F Series

Overview

Short focus zoom lens

Throw ratio

0.33:1 (WUXGA/WXGA)

### Specifications

| Specifications                                                 |                                       |
|----------------------------------------------------------------|---------------------------------------|
| Throw Ratio                                                    | 0.33:1                                |
| Screen Size                                                    | 80" - 300"                            |
| V. Shift***                                                    | +/-5%                                 |
| H. Shift***                                                    | +/-5%                                 |
| Focus                                                          | Powered                               |
| Coner Correction                                               | Powered                               |
| F value                                                        | F1.85                                 |
| Focal Length                                                   | 5.9 mm                                |
| Focus Quality**                                                | ARC-F                                 |
| Convergence Quality**                                          | Required "Panel Alignment" adjustment |
| Weight*                                                        | Lens: 2.9kg                           |
| Dimensions* (WxHxD)                                            | 229×193.7×424.7 mm                    |
| Package Size* (LxWxH)                                          | 540x375x328 mm                        |
| 3D Support                                                     | No                                    |
| Brightness Ratio* (100% = standard lens, widest zoom position) | 88%                                   |
| Remarks                                                        | Convex from Cabinet: +256.1 mm        |