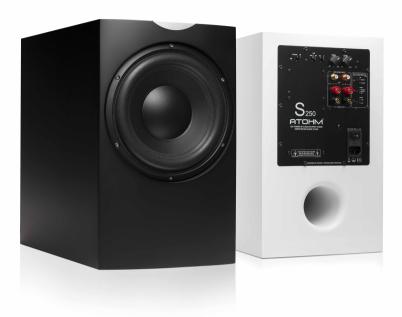

#### **KEY POINTS**

- Equipped with 23 cm / 9" Atohm LD230 long excursion driver (32mm / 1.25" cone excursion)
- Featuring "X-guard Technology": control of the driver's cone excursion
- Amazing performance /size/price ratio
- Low distortion: musical bass performances and high acoustical level
- Installation and connections flexibility for Hifi or Home cinema (amplifier /integrated pre-amplifier with or without pre-out exit)
- Wide tuning possibilities: phase inverter, variable frequency cut off, variable slopes: 24 or 12 dB/oct or LFE mode (for Home cinema use)
- Bass reflex located at the back
- Dual voltage choice: 110 V / 220 V
- Available in black or white

## **APPLICATIONS AUDIO**

- Hifi as bass support of Waterfall satellites (2.1 configuration) for Hurricane Evo and Elora Evo LR
- Home cinema subwoofer for all Waterfall speakers (Pack 3, 4 & 5)
- Suitable for rooms 20 to 40 m² / 215 to 430 ft²

## **TECHNICAL DETAILS**

| TYPE                                                       | ACTIVE / BASS REFLEX                      |
|------------------------------------------------------------|-------------------------------------------|
| INTEGRATED AMPLIFIER                                       | 250 W / X-GUARD TECHNOLOGY                |
| PEAK POWER                                                 | 300 W                                     |
| FREQUENCY RESPONSE (+/- 3 dB)                              | 33 Hz – 150 Hz                            |
| PHASE CONTROL                                              | Switch 0° / 180°                          |
| CROSSOVER FREQUENCIES                                      | VARIABLE 40 Hz TO 150 Hz or LFE MODE      |
| BASS DRIVER                                                | 1 x 230 mm / 9" ATOHM LD230               |
| DIMENSIONS (width x depth x height in mm) (approx. inches) | 250 × 430 × 410 / 9.84" × 16.93" × 16.14" |
| WEIGHT Kg / approx. lbs                                    | 20 Kgs / 44 lbs                           |