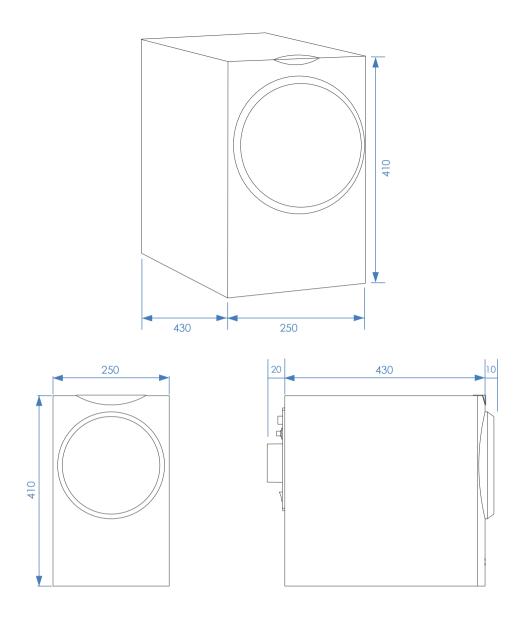

## **TECHNICAL DETAILS**

| TYPE                                                       | ACTIVE / BASS REFLEX                      |
|------------------------------------------------------------|-------------------------------------------|
| INTEGRATED AMPLIFIER                                       | 250 W / X-GUARD TECHNOLOGY                |
| PEAK POWER                                                 | 300 W                                     |
| FREQUENCY RESPONSE (+/- 3 dB)                              | 33 Hz – 150 Hz                            |
| PHASE CONTROL                                              | Switch 0° / 180°                          |
| CROSSOVER FREQUENCIES                                      | VARIABLE 40 Hz TO 150 Hz or LFE MODE      |
| BASS DRIVER                                                | 1 x 230 mm / 9" ATOHM LD230               |
| DIMENSIONS (width x depth x height in mm) (approx. inches) | 250 × 430 × 410 / 9.84" × 16.93" × 16.14" |
| WEIGHT Kg / approx. lbs                                    | 20 Kgs / 44 lbs                           |